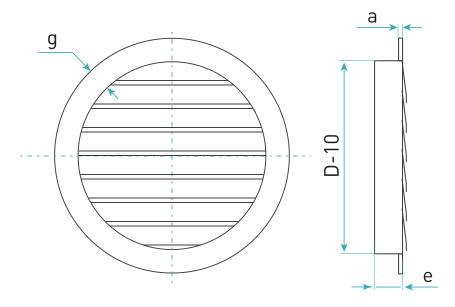

#### **Dimensions**

Table 1. WSO dimensions.

| D [mm] | e [mm] | g [mm] | a [mm] |
|--------|--------|--------|--------|
| 100    | 40     | 30     | 5      |
| 125    | 40     | 30     | 5      |
| 160    | 40     | 30     | 5      |
| 200    | 40     | 30     | 10     |
| 250    | 60     | 30     | 10     |
| 315    | 60     | 30     | 10     |
| 400    | 60     | 30     | 10     |
| 500    | 60     | 30     | 10     |
| 630    | 60     | 30     | 10     |
| 710    | 60     | 40     | 10     |
| 800    | 60     | 40     | 10     |
| 1000   | 60     | 40     | 10     |

Rysunek 1. WSO dimensions.